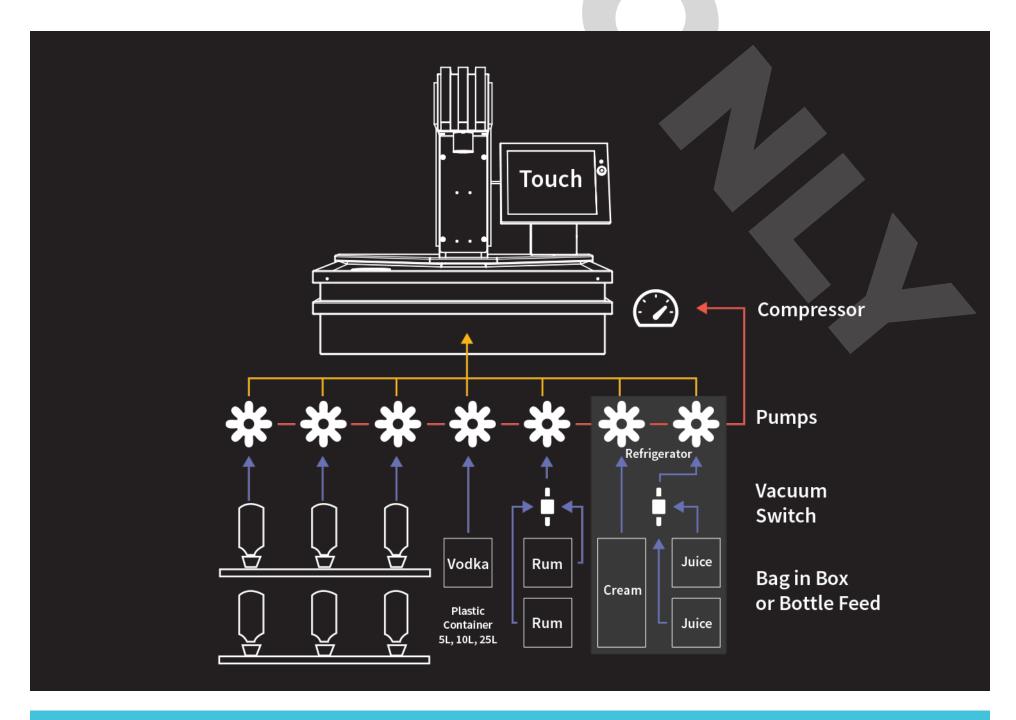

#### **FEATURES**

The Bar Evolution system integrates advanced technology into a user-friendly interface that standardizes the liquor pouring process. Key features include:

- **3D Printed Components:** The 3D patent pending printed components allow the system to distribute up to 64 liquors. The modular component allows quick configurations. In terfaces exist to leading edge point of sale system for the hospitality industry.
- **Precision Pouring Technology:** The system ensures accurate measurements for each drink, eliminating overpouring and underpouring that can affect profitability and customer satisfaction. Point of sale integration allows only the purchased drinks to be dispensed providing the guest with exactly the liquor they purchased.
- **User-Friendly Interface:** With an intuitive touchscreen or button-based operation, any server can easily prepare drinks without extensive bartending training.
- **Automated Inventory Monitoring:** The system tracks liquor usage in real time, providing bar managers with up-to-date inventory counts, reducing waste, and facilitating reorder processes.
- **Versatility:** Suitable for various types of establishments, from upscale restaurants and bars to event venues, the system adapts to different service styles and liquor selections.

## IMPLEMENTATION AND INTEGRATION

- **Site Assessment:** Evaluate existing bar layout and workflows to recommend optimal system placement.
- **Installation:** Seamlessly install the liquor distribution machine with minimal disruption to the day-to-day operations.
- Staff Training: Provide comprehensive training for all staff on system operation and features.
- **Feedback Mechanisms:** Implement a system for gathering staff and customer feedback to continuously improve the process.