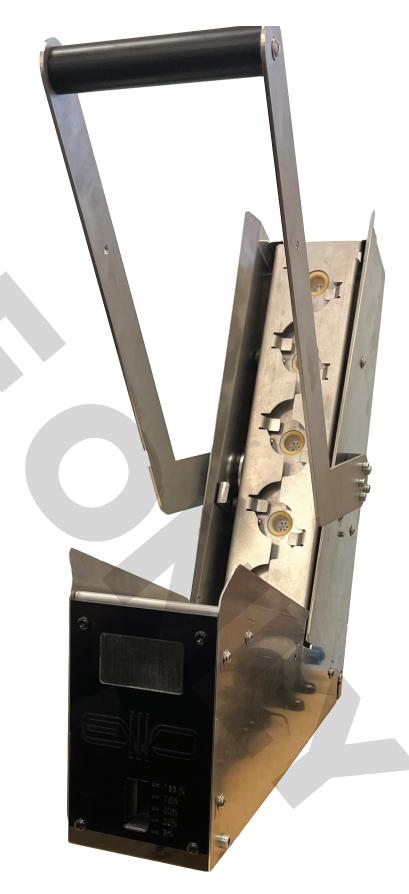

#### **FEATURES**

The Bar Evolution system integrates advanced technology into a user-friendly interface that standardizes the liquor pouring process. Key features include:

- **3D Printed Components:** The 3D patent pending printed components allow the system to distribute up to 64 liquors. The modular component allows quick configurations. In terfaces exist to leading edge point of sale system for the hospitality industry.
- **Precision Pouring Technology:** The system ensures accurate measurements for each drink, eliminating overpouring and underpouring that can affect profitability and customer satisfaction. Point of sale integration allows only the purchased drinks to be dispensed providing the guest with exactly the liquor they purchased.
- **User-Friendly Interface:** With an intuitive touchscreen or button-based operation, any server can easily prepare drinks without extensive bartending training.
- **Automated Inventory Monitoring:** The system tracks liquor usage in real time, providing bar managers with up-to-date inventory counts, reducing waste, and facilitating reorder processes.
- **Versatility:** Suitable for various types of establishments, from upscale restaurants and bars to event venues, the system adapts to different service styles and liquor selections.