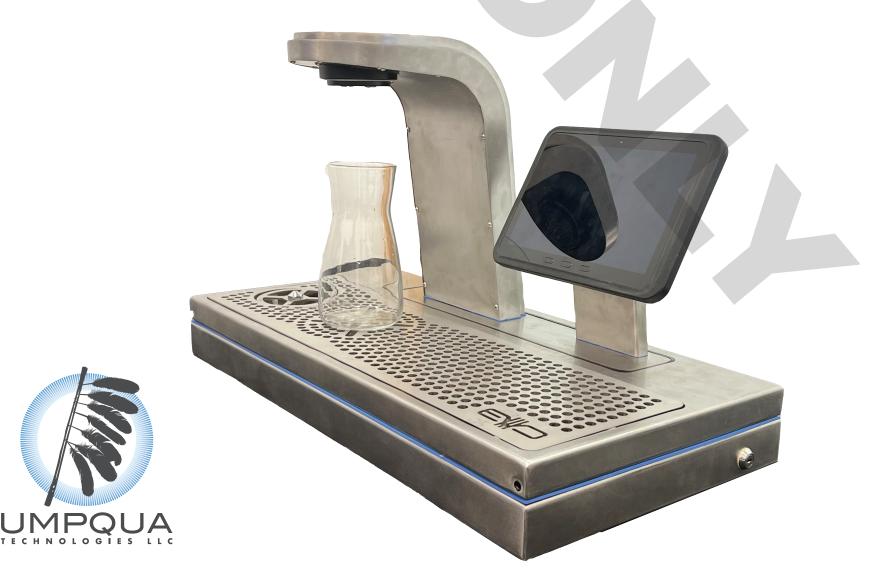

#### **FEATURES**

The Bar Evolution system integrates advanced technology into a user-friendly interface that standardizes the liquor pouring process. Key features include:

- **3D Printed Components:** The 3D patent pending printed components allow the system to distribute up to 64 liquors. The modular component allows quick configurations. In terfaces exist to leading edge point of sale system for the hospitality industry.
- **Precision Pouring Technology:** The system ensures accurate measurements for each drink, eliminating overpouring and underpouring that can affect profitability and customer satisfaction. Point of sale integration allows only the purchased drinks to be dispensed providing the guest with exactly the liquor they purchased.
- **User-Friendly Interface:** With an intuitive touchscreen or button-based operation, any server can easily prepare drinks without extensive bartending training.
- **Automated Inventory Monitoring:** The system tracks liquor usage in real time, providing bar managers with up-to-date inventory counts, reducing waste, and facilitating reorder processes.
- **Versatility:** Suitable for various types of establishments, from upscale restaurants and bars to event venues, the system adapts to different service styles and liquor selections.